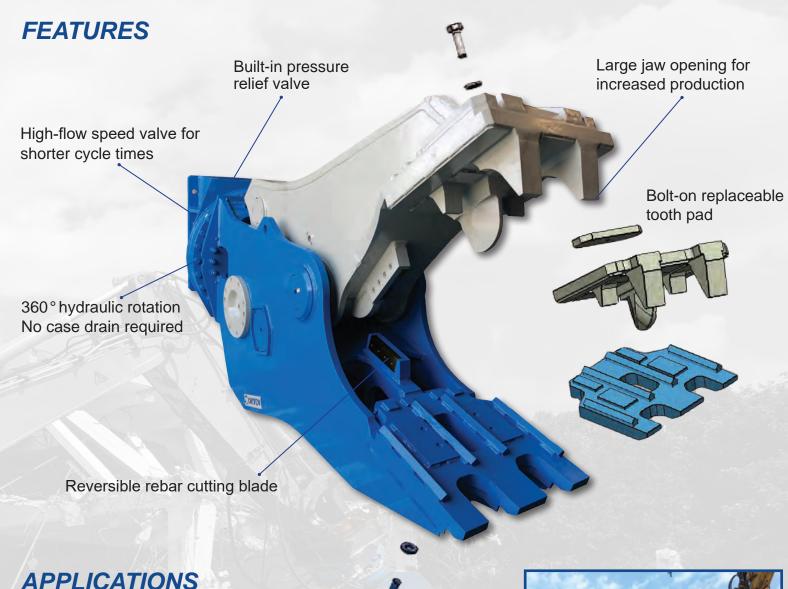

## RUTATING PULVERIZER

Okada rotating pulverizers were developed as a result of a growing need to reduce disposal volume and recycle concrete waste created during concrete building demolition. The flat, wide jaw design and an internal speed valve make it possible to grab and crush large sections of concrete quickly.

#### Primary demolition

- Concrete
- Single-step recycling

#### Secondary demolition

- Separating concrete from rebar
- Cuts rebar as needed

|                          | MODEL   | 220A      | 380A      |
|--------------------------|---------|-----------|-----------|
| NFORMATION               | MODEL   | 22071     | 000/1     |
| Carrier Class            | 1000 lb | 48 - 84   | 71 - 110  |
|                          | m ton   | 22 - 38   | 32 - 50   |
| Operating Weight         | lb      | 5340      | 9325      |
|                          | kg      | 2420      | 4230      |
| Overall Length           | inch    | 88.8      | 110.0     |
|                          | mm      | 2255      | 2795      |
| Overall Height           | inch    | 48.4      | 58.9      |
|                          | mm      | 1230      | 1495      |
| Max. Jaw Opening         | inch    | 32.9      | 39.4      |
|                          | mm      | 835       | 1000      |
| Cutting Blade Length     | inch    | 7.1       | 8.5       |
|                          | mm      | 180       | 215       |
| FORCE                    |         |           |           |
| Crushing Force at Center | sh ton  | 84        | 125       |
|                          | kN      | 750       | 1110      |
| HYDRAULICS               |         |           |           |
| Oil Flow Range           | gpm     | 53 - 106  | 66 - 132  |
|                          | lpm     | 200 - 400 | 250 - 500 |
| Operating Pressure       | psi     | 4641      | 4641      |
|                          | bar     | 320       | 320       |